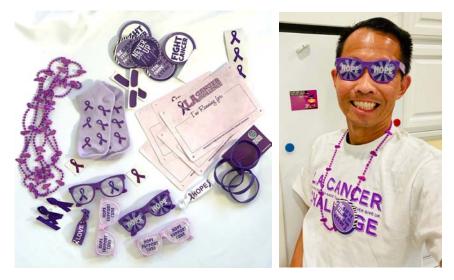

# Purple Spirit Box (\$3,500)

The Purple Spirit Box is a perk for participants in the virtual LACC across the country. Each has approximately 40 small festive purple items including purple wristbands, flash tattoos, purple ribbon socks, necklaces and more! Sponsorship covers the cost these purple pancreatic cancer awareness items and mailing boxes to families participating.